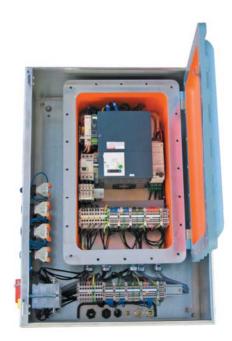

## Description

Exepd supplies a various number of Ex ed combinations, consisting of different sizes of stainless steel, aluminium, sheet steel and polyester Ex e enclosures with internal mounted flameproof enclosures. This combination guarantees a proper design with a high grade on flexibility and functionality. This combinations are for the use in hazardous area zone 1 and zone 21. The panels are equipped and wired with control, signal and regulation devices as per customers request.

## Material Ex e enclosure

Type A21-E1-\*\*\*\* Type A21-E2-\*\*\*\* Type A21-E3-\*\*\*\* Type A21-E4-\*\*\*\* Type A21-E5-\*\*\*\* Protection: Tamb.: TPS 07 ATEX 61951 1 II 2(1)G Ex ed [ia] IIC/IIB T4/T6 Gb Depending on the used components inside