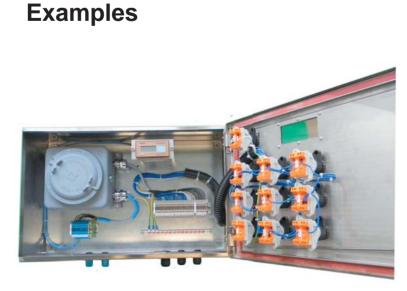

## Description

Exepd supplies a various number of Ex ed combinations, consisting of different sizes of stainless steel, aluminium, sheet steel and polyester Ex e enclosures with internal mounted flameproof enclosures. This combination guarantees a proper design with a high grade on flexibility and functionality. This combinations are for the use in hazardous area zone 1 and zone 21. The panels are equipped and wired with control, signal and regulation devices as per customers request.

## Material Ex e enclosure

Type A21-E1-\*\*\*\* Type A21-E2-\*\*\*\* Type A21-E3-\*\*\*\* Type A21-E4-\*\*\*\* Type A21-E5-\*\*\*\* Protection: Tamb.: TPS 07 ATEX 61951 1 II 2(1)G Ex ed [ia] IIC/IIB T4/T6 Gb Depending on the used components inside