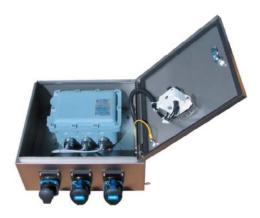

## Description

Exepd supplies a various number of Ex ed combinations, consisting of different sizes of stainless steel, aluminium, sheet steel and polyester Ex e enclosures with internal mounted flameproof enclosures. This combination guarantees a proper design with a high grade on flexibility and functionality. This combinations are for the use in hazardous area zone 1 and zone 21. The panels are equipped and wired with control, signal and regulation devices as per customers request.

## Material Ex e enclosure

Type A21-E1-\*\*\*\* Type A21-E2-\*\*\*\* Type A21-E3-\*\*\*\* Type A21-E4-\*\*\*\* Type A21-E5-\*\*\*\* Protection: Tamb.: TPS 07 ATEX 61951 1 II 2(1)G Ex ed [ia] IIC/IIB T4/T6 Gb Depending on the used components inside